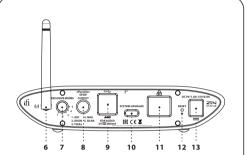

### 6. Antenna

Please attach the enclosed antenna for maximum reception quality.

### 7. System (Mode) selector

The following 5 play modes can be selected: 1) All-In-One (required for web portal access) 2) Roon only 3) TIDAL only

4) NAA (Network Audio Adapter) only 5) DLNA only

**8. SPDIF (Coaxial) output**This is a coaxial output with iPurifier technology built-in.

### 9. USB Type A x 2 Compatible with USB 2.0 and USB 3.0.

a) Output - Connect to Dac b) Input - Connect to HDD, USB DISK etc

These two USB ports have ANC technology built- in.

## 10. System update port

Used for system firmware update when online update is not possible.

## 11. Ethernet

For an ethernet connection directly from a router.

# 12. Factory Reset

Long press for 15 seconds with a paper clip and WAIT for

DO NOT POWER OFF!

 $\begin{tabular}{ll} **Loss of power during this period may damage your device and leave it unusable. \end{tabular}$ 

# ${\bf 13.DC\,power\,supply\,connection}$

DC 9V/1.8A-15V/0.8A DC power input. Please connect ZEN Stream to the enclosed power supply.