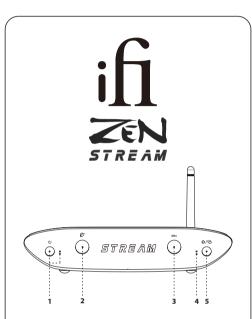

### 1. Power switch and indicator ( 🕛)

## 2. Network Status LED ( )

The LED color scheme indicates the signal strength and network status received by ZEN Stream from the router.

|               | LED    | Speed |
|---------------|--------|-------|
| Internet      | White  | Fast  |
|               | Cyan   | Slow  |
| Local network | Green  | Fast  |
| (no Internet) | Yellow | Slow  |
| No connection | Red    | _     |

## 3. Audio Format LED (kHz)

The LED colour scheme indicates the audio format and sampling frequency received by ZEN Stream from the music source.

LED Mode PCM 44.1/48kHz PCM 88.2/96/176.4/192/352.8/384kHz Yellow White

### 4. LED for Hotspot Status LED

Status On and awaiting connection Flashing Hotspot Connected

OFF Hotspot off

## 5. LED/HOTSPOT switch (☆/⊖)

- LED ON/OFF (short press) - Hotspot ON/OFF (long press)