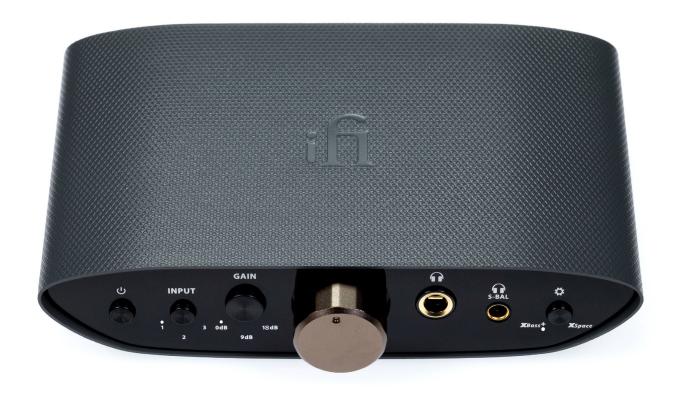

# High-Power Headphone Amplifier

Based on the award-winning ZEN Series, the ZEN Air range makes highperformance audio more affordable than ever before.

The **ZEN Air CAN** is a powerful, hi-res, home analogue amplifier that provides greater headphone enjoyment with ANY analogue source.

# Superior Design And Components