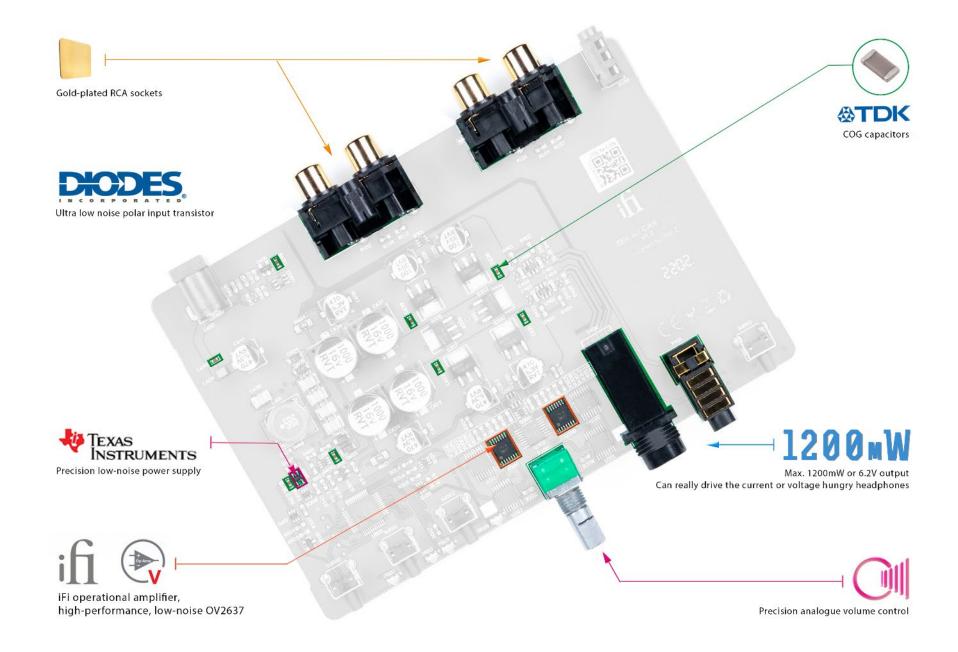

## **High-performance circuitry**

The **ZEN Air CAN** Circuitry has an audiophile design with symmetrical channel layout.

It delivers high performance without the high price tag.

# Superior Design And Components