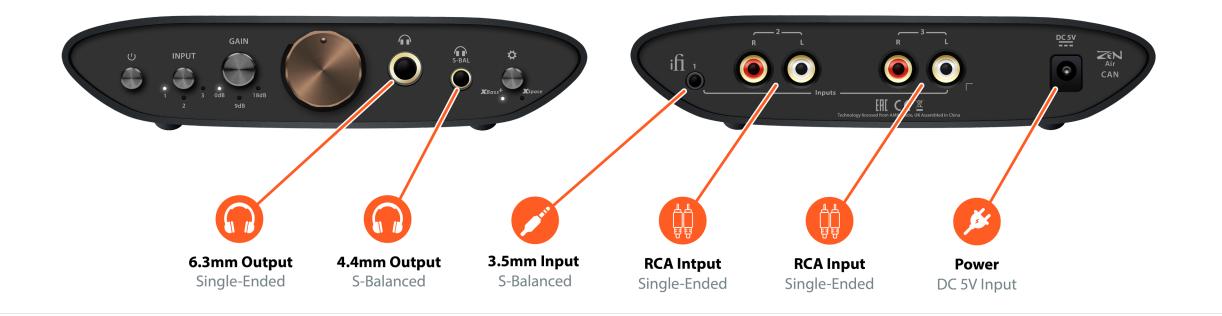

plifier that provides greater headphone enjoyment with ANY analogue source.

It has specialist settings to dial-in the perfect sound for most headphones.



### **Make your Source Superior**

Use via a wired connection with any analogue source for greater headphone enjoyment.

- PCs
- Macs
- Smartphones
- Tablets
- TVs
- Streamers



# **Greater Headphone Enjoyment**

Vast sound improvement and louder, clearer experience with almost any headphone.

Three gain settings to suit every pair of headphones or in-ear monitors.



### **Specialist Sonic Tailoring**

#### **Analogue bass boost**

It extends the bass response to suit different headphones.

# Analogue headphone spatialiser

This opens up your music to give you the spaciousness of a live-concert atmosphere.





#### **Connections**



## **High-performance circuitry**

The **ZEN Air CAN** Circuitry has an audiophile design with symmetrical channel layout.

It delivers high performance without the high price tag.



# Superior Design And Components



# **Specifications**

| Power supply requirement | DC 5V/2.5A (centre +ve)     |           |
|--------------------------|-----------------------------|-----------|
| Max Output               | >6.7V/75 mW (@ 600Ω)        |           |
|                          | >6.5V/660 mW (@ 64Ω)        |           |
|                          | >6.2V/1200 mW (@ 32Ω)       |           |
| THD & N                  | 0.005% (@ 100 mW/1.27V 16Ω) |           |
| SNR                      | >114dBA (@ 6.7V)            |           |
| Max. Input               | RCA                         |