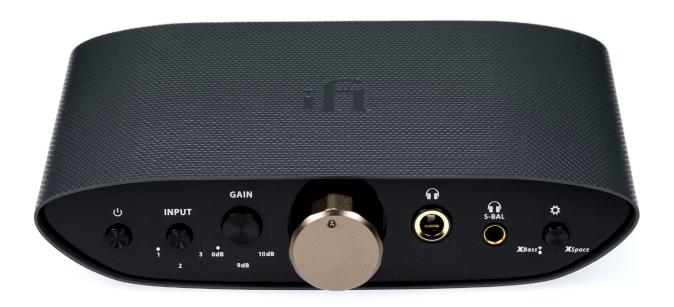

# High-Power Headphone Amplifier

Based on the award-winning ZEN Series, the ZEN Air range makes highperformance audio more affordable than ever before.

The **ZEN Air CAN** is a powerful, hi-res, home analogue amplifier that provides greater headphone enjoyment with ANY analogue source.

It has specialist settings to dial-in the perfect sound for most headphones.

# **Greater Headphone Enjoyment**

Vast sound improvement and louder, clearer experience with almost any headphone.

Three gain settings to suit every pair of headphones or in-ear monitors.

### **Specialist Sonic Tailoring**