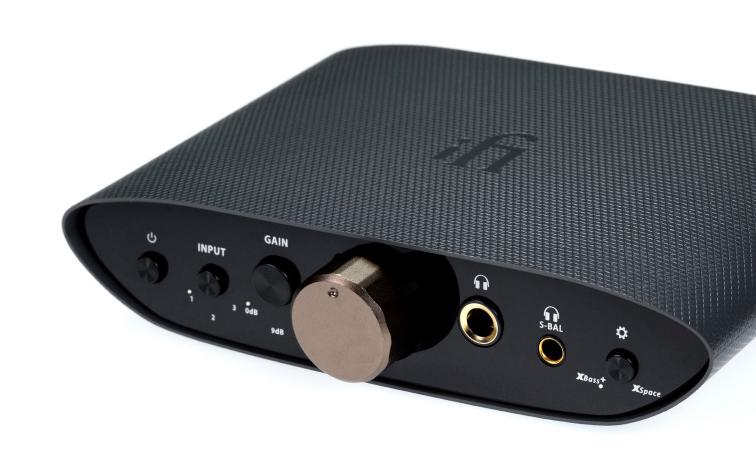

It has specialist settings to dial-in the perfect sound for most headphones.

# **Greater Headphone Enjoyment**

Vast sound improvement and louder, clearer experience with almost any headphone.

Three gain settings to suit every pair of headphones or in-ear monitors.

### **Specialist Sonic Tailoring**

## **High-performance circuitry**

The **ZEN Air CAN** Circuitry has an audiophile design with symmetrical channel layout.

It delivers high performance without the high price tag.