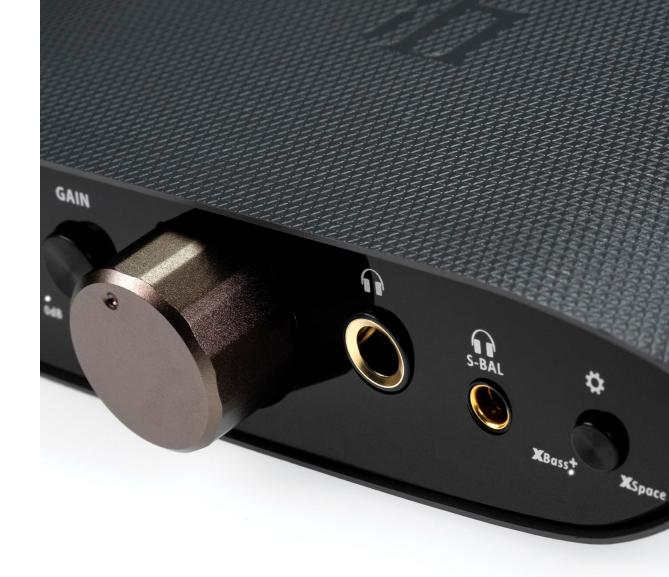

#### **Analogue bass boost**

It extends the bass response to suit different headphones.

# Analogue headphone spatialiser

This opens up your music to give you the spaciousness of a live-concert atmosphere.

#### **Connections**