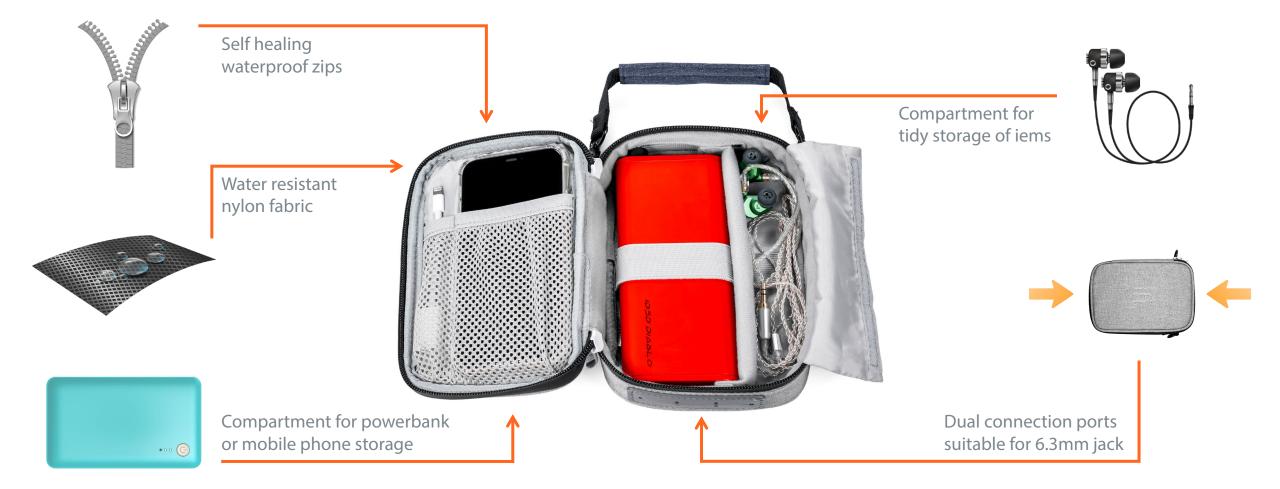

# **ORGANISED STORAGE FOR ALL YOUR AUDIO ESSENTIALS**

Elasticated mesh pockets and removable partitions keep your audio accessories securely in place

# THE TRAVEL COMPANION FOR YOUR AUDIO ON THE GO

Dual connection ports for simultaneous use of different cables and outer storage pocket giving you easy access to your playlist

- Fits all your audio accessories in one place
- Organised and tangle free on the go
- Optimised storage for portable DACs
- Zips out flat for easy access
- Developed with water resistant fabric and self healing waterproof zips

### GOODBYE TO TANGLED IEMS AND CABLES, HELLO TO OUR CLEVER ORGANISED STORAGE CASE

Designed with plenty of cleverly divided, removable and flexible compartments

- Elastic belts and mesh pockets provide great flexibility when organising your accessories
- Soft padded removable partitions to protect from scratches
- Outer storage pocket giving you quick and easy access to your playlist on-the-go
- Dimensions 190 x 135 x 50mm