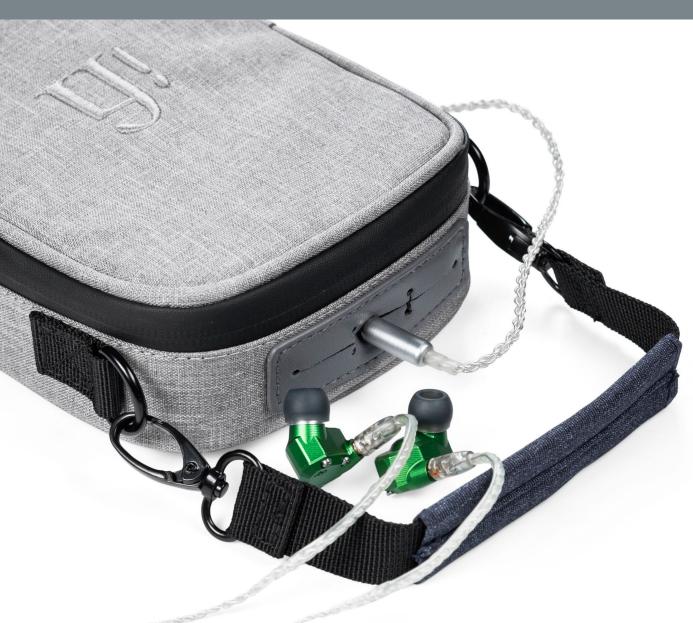

# THE TRAVEL COMPANION FOR YOUR AUDIO ON THE GO

Dual connection ports for simultaneous use of different cables and outer storage pocket giving you easy access to your playlist

- Fits all your audio accessories in one place
- Organised and tangle free on the go
- Optimised storage for portable DACs
- Zips out flat for easy access
- Developed with water resistant fabric and self healing waterproof zips

### GOODBYE TO TANGLED IEMS AND CABLES, HELLO TO OUR CLEVER ORGANISED STORAGE CASE

Designed with plenty of cleverly divided, removable and flexible compartments

- Elastic belts and mesh pockets provide great flexibility when organising your accessories
- Soft padded removable partitions to protect from scratches
- Outer storage pocket giving you quick and easy access to your playlist on-the-go
- Dimensions 190 x 135 x 50mm