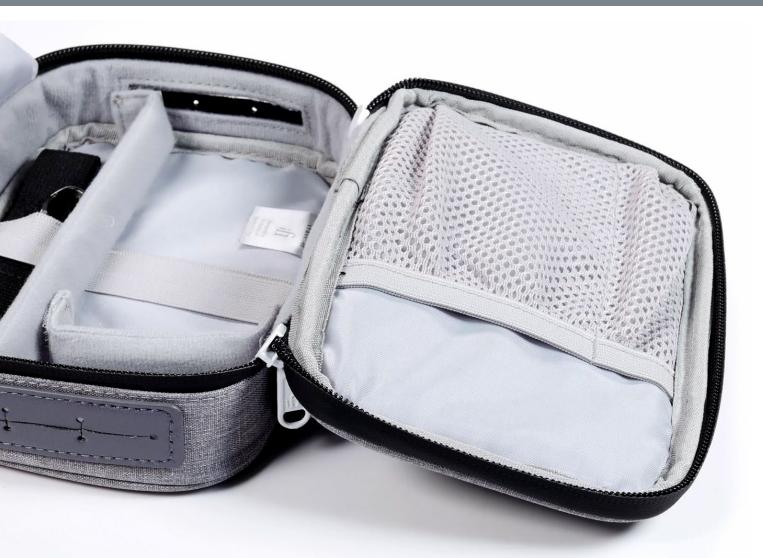

# **ORGANISED STORAGE FOR ALL YOUR AUDIO ESSENTIALS**

Elasticated mesh pockets and removable partitions keep your audio accessories securely in place

# THE TRAVEL COMPANION FOR YOUR AUDIO ON THE GO

Dual connection ports for simultaneous use of different cables and outer storage pocket giving you easy access to your playlist

- Fits all your audio accessories in one place
- Organised and tangle free on the go
- Optimised storage for portable DACs
- Zips out flat for easy access
- Developed with water resistant fabric and self healing waterproof zips

### GOODBYE TO TANGLED IEMS AND CABLES, HELLO TO OUR CLEVER ORGANISED STORAGE CASE

Designed with plenty of cleverly divided, removable and flexible compartments

- Elastic belts and mesh pockets provide great flexibility when organising your accessories
- Soft padded removable partitions to protect from scratches
- Outer storage pocket giving you quick and easy access to your playlist on-the-go
- Dimensions 190 x 135 x 50mm