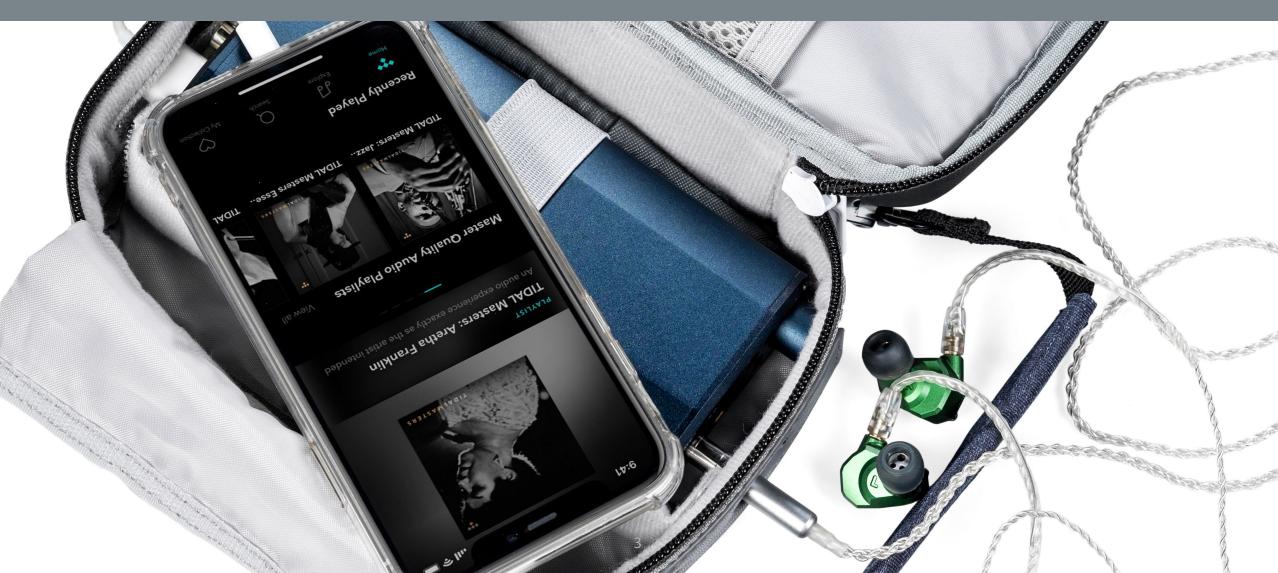

# THE TRAVEL COMPANION FOR YOUR AUDIO ON THE GO

Dual connection ports for simultaneous use of different cables and outer storage pocket giving you easy access to your playlist

- Fits all your audio accessories in one place
- Organised and tangle free on the go
- Optimised storage for portable DACs
- Zips out flat for easy access
- Developed with water resistant fabric and self healing waterproof zips

### GOODBYE TO TANGLED IEMS AND CABLES, HELLO TO OUR CLEVER ORGANISED STORAGE CASE

Designed with plenty of cleverly divided, removable and flexible compartments

- Elastic belts and mesh pockets provide great flexibility when organising your accessories
- Soft padded removable partitions to protect from scratches
- Outer storage pocket giving you quick and easy access to your playlist on-the-go
- Dimensions 190 x 135 x 50mm