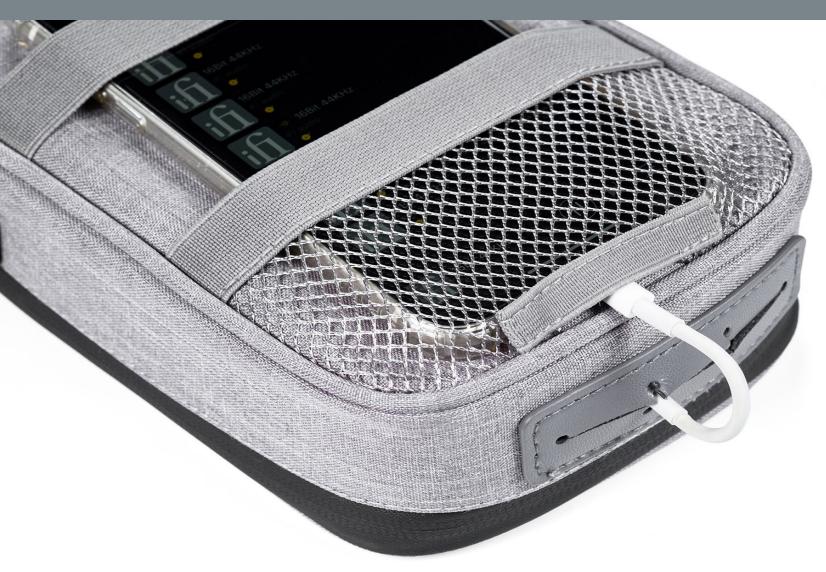

# **ORGANISED STORAGE FOR ALL YOUR AUDIO ESSENTIALS**

Elasticated mesh pockets and removable partitions keep your audio accessories securely in place

# THE TRAVEL COMPANION FOR YOUR AUDIO ON THE GO

Dual connection ports for simultaneous use of different cables and outer storage pocket giving you easy access to your playlist

- Fits all your audio accessories in one place
- Organised and tangle free on the go
- Optimised storage for portable DACs
- Zips out flat for easy access
- Developed with water resistant fabric and self healing waterproof zips