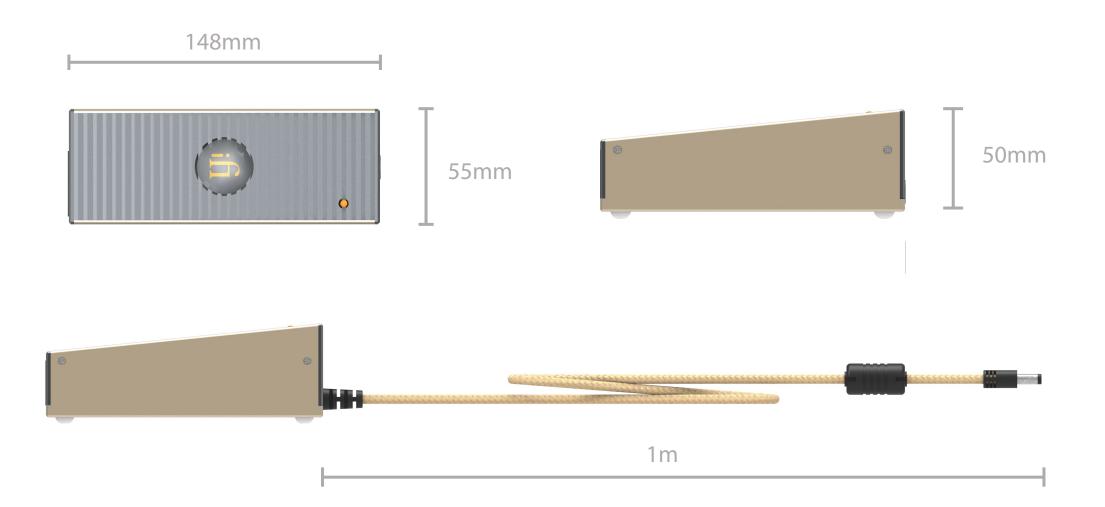

## SPECIFICATIONS

| Input           | 100-240VAC (50-60Hz/1.5A)               |
|-----------------|-----------------------------------------|
| Output          | 5V/5.0A; 12V/4.0A; 15V/3.5A; 24V/2.5A   |
| Output plug     | 5.5x2.5mm Reverse Polarity Plug (White) |
| Noise floor     | ~1uV                                    |
| Dimensions      | 148 x 55 x 50 mm / 5.8" x 2.2" x 1.3"   |
| Weight          | 550 g (1.2 lbs)                         |
| Warranty period | 12 months                               |