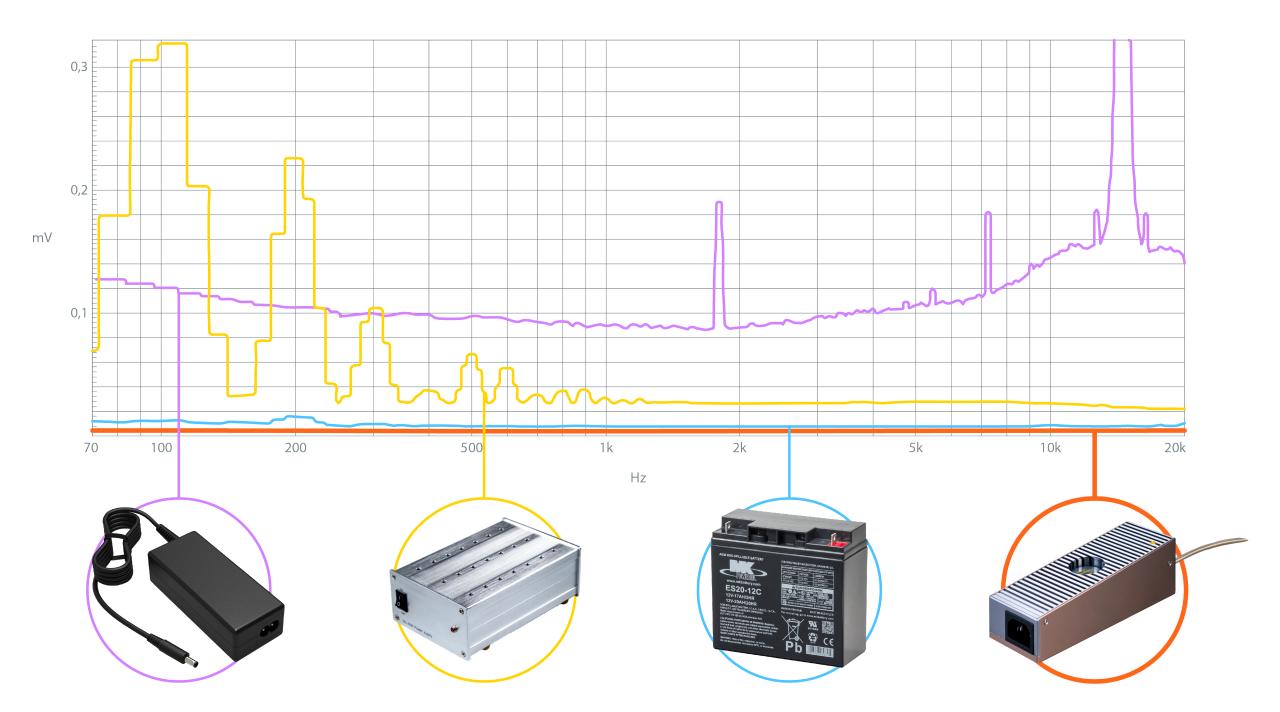

## **AUDIO BAND NOISE FLOOR**

<1µV | iFi iPower Elite

100µV | Audiophile Linear Power Supply (LPS)

1000µV | Generic Power Supply

Noise floor is the random noise and excl. AC mains related components and switching freq (<30µV).