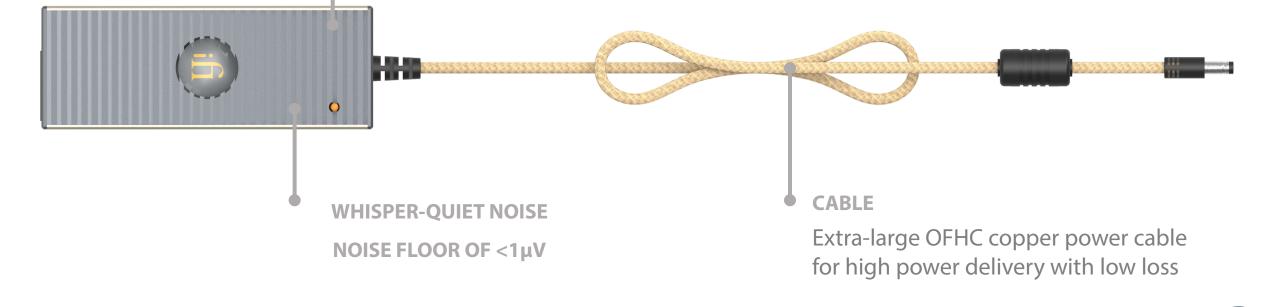

## PARTS AND PERFORMANCE

TOP AND LOWER LID

Aircraft -grade 6063 aluminium in dark bronze for long-life/excellent heat dissipation

# **CIRCUIT PERFORMANCE**

Advanced circuits beneath the **<1µV noise floor**:

- Active noise Cancellation II
- Audiophile transformer specially developed for the Elite
- Large aluminium conductive polymer capacitors
- Enlarged input/output capacitance
- 30% extra headroom for instant power delivery for exceptional transients
- Noise-free adaptive multi-mode controller