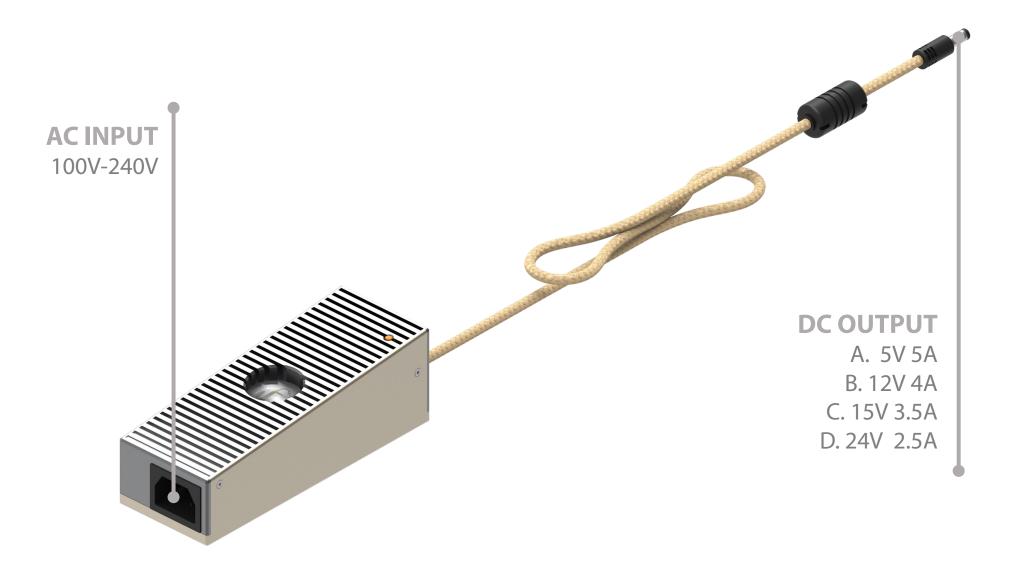

## SPECIFICATIONS

| Input           | 100-240VAC (50-60Hz/1.5A)               |
|-----------------|-----------------------------------------|
| Output          | 5V/5.0A; 12V/4.0A; 15V/3.5A; 24V/2.5A   |
| Output plug     | 5.5x2.5mm Reverse Polarity Plug (White) |
| Noise floor     | ~1uV                                    |
| Dimensions      | 148 x 55 x 50 mm / 5.8" x 2.2" x 1.3"   |
| Weight          | 550 g (1.2 lbs)                         |
| Warranty period | 12 months                               |

# INPUT / OUTPUT

ifi